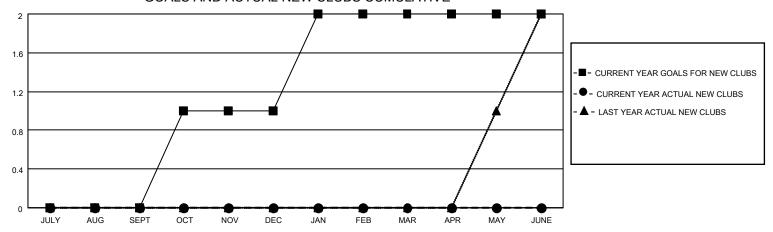

## GOALS AND ACTUAL NEW CLUBS CUMULATIVE

## MONTHLY MEMBERSHIP PROGRESS REPORT

LOCATION GREECE District 117 A Results as of: 7/31/2020

| Clubs         |               |             |               | Members               |                        |                         |                                                    |  |  |
|---------------|---------------|-------------|---------------|-----------------------|------------------------|-------------------------|----------------------------------------------------|--|--|
|               | RESULTS FOR   | R 2020-2021 |               | RESULTS FOR 2020-2021 |                        |                         |                                                    |  |  |
| QUARTER       | NEW CLUB GOAL | NEW CLUBS   | DROPPED CLUBS | QUARTER MEM           | BER GROWTH NET<br>GOAL | MEMBER GROWTH<br>ACTUAL | DROPPED<br>MEMBERS ACTUAL<br>(including transfers) |  |  |
| JULY/AUG/SEPT | 0             | 0           | 0             | JULY/AUG/SEPT         | 0                      | 27                      | 19                                                 |  |  |
| OCT/NOV/DEC   | 1             | 0           | 0             | OCT/NOV/DEC           | 25                     | 0                       | 0                                                  |  |  |
| JAN/FEB/MAR   | 1             | 0           | 0             | JAN/FEB/MAR           | 25                     | 0                       | 0                                                  |  |  |
| APR/MAY/JUNE  | 0             | 0           | 0             | APR/MAY/JUNE          | 0                      | 0                       | 0                                                  |  |  |