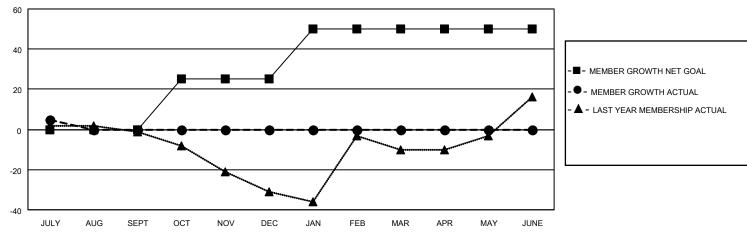

## GOALS AND ACTUAL MEMBERS CUMULATIVE

| DROPPED CLUBS: 0          |    | 7 CLUBS OF 40 ADDED 1 OR MORE | GENDER DISTRIBUTION        |              |     |
|---------------------------|----|-------------------------------|----------------------------|--------------|-----|
|                           |    | NEW MEMBERS                   | MALE                       | 366 (40.58%) |     |
| DROPPED MEMBERS           |    |                               | FEMALE                     | 536 (59.42%) |     |
|                           |    |                               |                            |              |     |
| DECEASED                  | 0  | CLICK HERE FOR CUMULATIVE     | TOTAL FAMILY UNIT MEMBERS  |              | 103 |
| CLUB CANCELLED 0 OTHER 19 |    | MEMBERSHIP DATA               | FAMILY MEMBERS PAYING HALF |              | 52  |
|                           |    |                               |                            |              | 52  |
| TOTAL                     | 19 |                               | 5020                       |              |     |

## MONTHLY MEMBERSHIP PROGRESS REPORT

LOCATION GREECE District 117 A Results as of: 7/31/2020

| Clubs         |               |             |               | Members               |                        |                         |                                                    |  |  |
|---------------|---------------|-------------|---------------|-----------------------|------------------------|-------------------------|----------------------------------------------------|--|--|
|               | RESULTS FOR   | R 2020-2021 |               | RESULTS FOR 2020-2021 |                        |                         |                                                    |  |  |
| QUARTER       | NEW CLUB GOAL | NEW CLUBS   | DROPPED CLUBS | QUARTER MEM           | BER GROWTH NET<br>GOAL | MEMBER GROWTH<br>ACTUAL | DROPPED<br>MEMBERS ACTUAL<br>(including transfers) |  |  |
| JULY/AUG/SEPT | 0             | 0           | 0             | JULY/AUG/SEPT         | 0                      | 27                      | 19                                                 |  |  |
| OCT/NOV/DEC   | 1             | 0           | 0             | OCT/NOV/DEC           | 25                     | 0                       | 0                                                  |  |  |
| JAN/FEB/MAR   | 1             | 0           | 0             | JAN/FEB/MAR           | 25                     | 0                       | 0                                                  |  |  |
| APR/MAY/JUNE  | 0             | 0           | 0             | APR/MAY/JUNE          | 0                      | 0                       | 0                                                  |  |  |